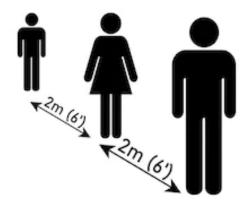

2

Dave is standing waiting in the rain in the queue at Tesco. There are 11 people in the queue, including Joe, and each person has to stand 2m apart.

Approximately, how long is the queue in metres?

2m is approximately equal to 6 feet (6').

Approximately, how long is the queue in **feet**?

Ashley really misses eating McDonalds breakfasts so he is planning what he will order when it reopens.

| Breakfast                                 | Individual<br>Price | Meal Price | Quaker Oatso Simple * Porridge | 99p<br>99p                                                                                                                                                                                                                                                                                                                                                                                                                                                                                                                                                                                                                                                                                                                                                                                                                                                                                                                                                                                                                                                                                                                                                                                                                                                                                                                                                                                                                                                                                                                                                                                                                                                                                                                                                                                                                                                                                                                                                                                                                                                                                                                     |
|-------------------------------------------|---------------------|------------|--------------------------------|--------------------------------------------------------------------------------------------------------------------------------------------------------------------------------------------------------------------------------------------------------------------------------------------------------------------------------------------------------------------------------------------------------------------------------------------------------------------------------------------------------------------------------------------------------------------------------------------------------------------------------------------------------------------------------------------------------------------------------------------------------------------------------------------------------------------------------------------------------------------------------------------------------------------------------------------------------------------------------------------------------------------------------------------------------------------------------------------------------------------------------------------------------------------------------------------------------------------------------------------------------------------------------------------------------------------------------------------------------------------------------------------------------------------------------------------------------------------------------------------------------------------------------------------------------------------------------------------------------------------------------------------------------------------------------------------------------------------------------------------------------------------------------------------------------------------------------------------------------------------------------------------------------------------------------------------------------------------------------------------------------------------------------------------------------------------------------------------------------------------------------|
| Breakfast Wrap (meal excludes hash brown) | £2.59               | £3.59      | with Syrup                     | 99р                                                                                                                                                                                                                                                                                                                                                                                                                                                                                                                                                                                                                                                                                                                                                                                                                                                                                                                                                                                                                                                                                                                                                                                                                                                                                                                                                                                                                                                                                                                                                                                                                                                                                                                                                                                                                                                                                                                                                                                                                                                                                                                            |
| Big Breakfast*                            | £2.39               | £3.39      | Bagel with Philadelphia "Light | (23.6-V2)                                                                                                                                                                                                                                                                                                                                                                                                                                                                                                                                                                                                                                                                                                                                                                                                                                                                                                                                                                                                                                                                                                                                                                                                                                                                                                                                                                                                                                                                                                                                                                                                                                                                                                                                                                                                                                                                                                                                                                                                                                                                                                                      |
| Sausage, Egg & Cheese Bagel               | £2.09               | £3.49      | with Jam<br>with Butter        |                                                                                                                                                                                                                                                                                                                                                                                                                                                                                                                                                                                                                                                                                                                                                                                                                                                                                                                                                                                                                                                                                                                                                                                                                                                                                                                                                                                                                                                                                                                                                                                                                                                                                                                                                                                                                                                                                                                                                                                                                                                                                                                                |
| Bacon, Egg & Cheese Bagel                 | £2.09               | £3.49      | with Flora * Original          | The second secon |
| Sausage & Egg McMuffin*                   | £1.99               | £3.39      | Hash Brown                     | 79p                                                                                                                                                                                                                                                                                                                                                                                                                                                                                                                                                                                                                                                                                                                                                                                                                                                                                                                                                                                                                                                                                                                                                                                                                                                                                                                                                                                                                                                                                                                                                                                                                                                                                                                                                                                                                                                                                                                                                                                                                                                                                                                            |