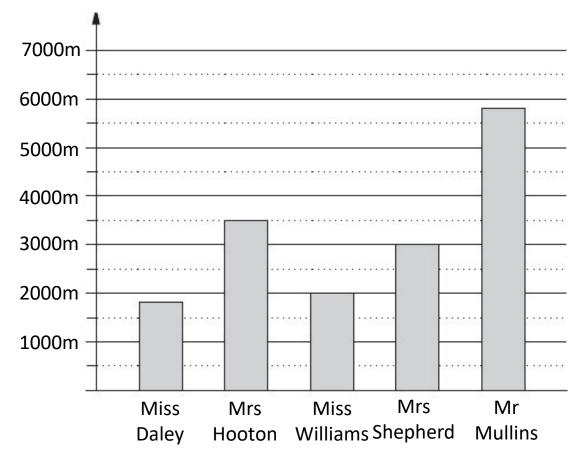

How many days old will he be on May 15<sup>th</sup>?

1 mark

SONOS

If you could pick a middle name for baby Wilfred, what would you choose? Why? Explain your answer.

This graph shows the average distance each teacher travels on their daily walk.

Who walks on average between 3km and 4km each day?

Miss Daley is baking for the first time (true story) and she wants to make banana bread using the following recipe.

140g butter, softened, plus extra for the tin