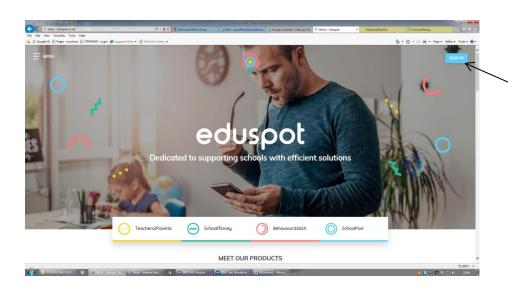

## Dear Parents/Carers,

We've had a few parents expressing difficulty when logging on to SchoolMoney, so we've produced this leaflet to help you through the process.

The SchoolMoney website has changed so that now when you go to <a href="www.schoolmoney.co.uk">www.schoolmoney.co.uk</a> you will be redirected to the new eduspot website. You can go directly to this website by going to <a href="https://eduspot.co.uk">https://eduspot.co.uk</a>.

To sign in, select the 'Sign In' button in the top right hand corner of

A list will drop down and you need to select the SchoolMoney Parent Login option at the bottom. This will then send you to the login screen as normal.