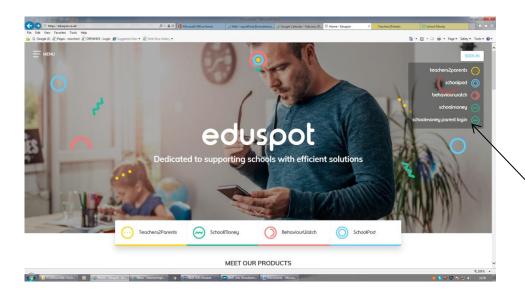

To sign in, select the 'Sign In' button in the top right hand corner of

A list will drop down and you need to select the SchoolMoney Parent Login option at the bottom. This will then send you to the login screen as normal.